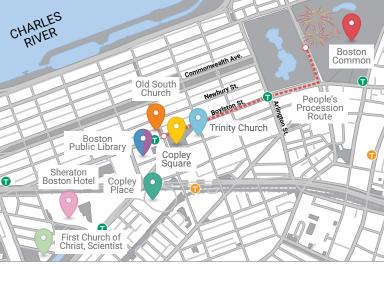

Don't miss the replica Mayflower, etched in recognition of Plymouth's 400th anniversary in 2020. A dancing couple swings their way into the new year in another sculpture, while other sculptures will illustrate the dawn of a new decade. The sculptures will be centrally located in the Copley Square Fountain, and nearby Back Bay businesses will also have displays for all to enjoy.

### LIVE BROADCAST

Our television partners at NBC10 Boston, Telemundo Boston, and necn will broadcast live from Copley Square throughout the evening. Exclusive live coverage of the event including the festive countdown to midnight will be broadcast from 6:00 PM - 12:30 AM.