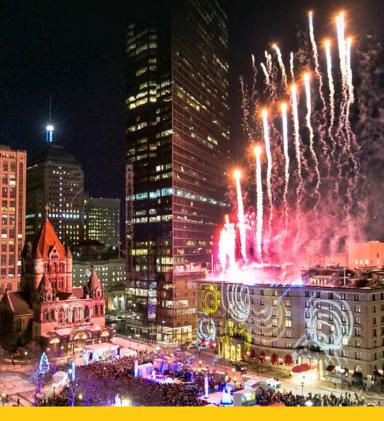

### LIVE BROADCAST

Our television partners at NBC10 Boston, Telemundo Boston, and necn will broadcast live from Copley Square throughout the evening. Exclusive live coverage of the event including the festive countdown to midnight will be broadcast from 6:00 PM - 12:30 AM.